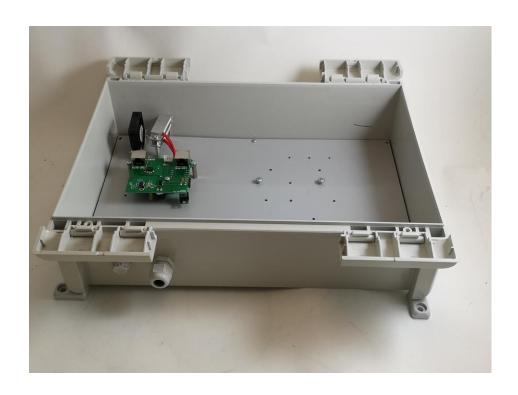

## **Outdoorhousing IP68**

In addition to our IP66 version we now offer also a IP68 solution. Inside you find all the features we had in the prevous modell. So you can order as a PoE, 230VAC version.

## Technical Date:

Operating Temperature - 20 to + 50 degree Electronic controlled Heater /Fan Unit Heater ON / Fan On 10 degree Fan On 15 degree Power consumtion at 230VAC 20 Watt PoE 802at standard is required