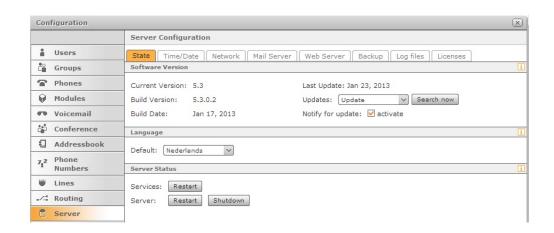

## Software T300/T500 PRO

Updating the Software of the T300/T500 can only be done online.

Go to: Configuration -> Server - > State

Newer versions to update your software will be listed with:

Prior to the actual update process a backup of the system will be performed. In case of a failure during the update the current state of the system will be recovered without loss of data.

## Update notification:

If this setting is enabled, the system will perform a weekly check for a new software version. In case an update is available, the administrator will receive an automated e-mail containing the details of the new version.