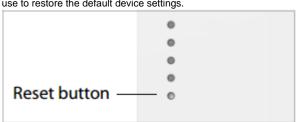

## Introduction

The N720 has a reset button that you can use to restore the default device settings.

The button is below the LED's on the front of the device.