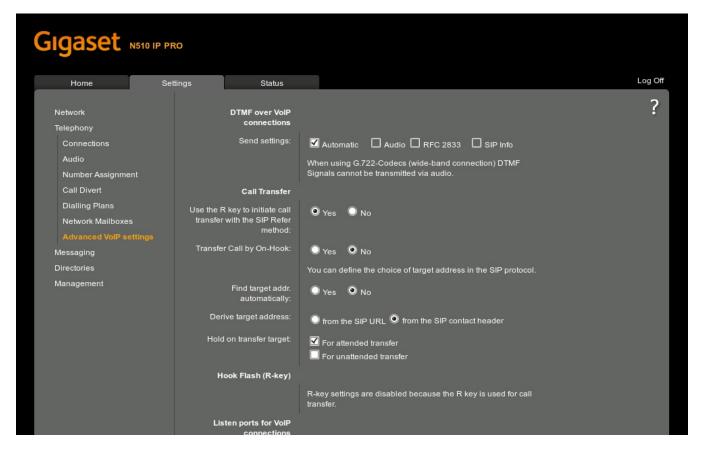

## FAQ N510 Call transfer - Determine target address

For the cordless DECT phones you have the option to choose how the target address should be determined.

- · from the SIP URL
- · from the SIP contact header

To change the setting, Go To: Settings --> Telephony --> Advanced settings --> Determine target address automatically

Example N510 IP PRO: Option manually set to "from the SIP contact header".

**Hint:** If the transferee and the transfer target are supposed to be in the same local network, addressable via local IP address, the target address will be derived from the SIP contact header.

The option to choose manually is only visible when the parameter is set to "No".