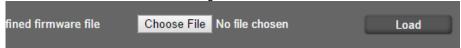

## **Manual**

First download the Firmware on your PC and unpack the zip file. You will get a .txt file with the Open Source License text and an encrypted zip file which is your firmware image.

In the webinterface of the Maxwell 10 go to:

Settings - System - Firmware update

Click on "Choose File" and select the Firmware file.

Click on "Load" to start the upgrade.

| Software versions |             |
|-------------------|-------------|
| DVF9919           | 03.64A16    |
| Build number      | 80_1_1.2.18 |