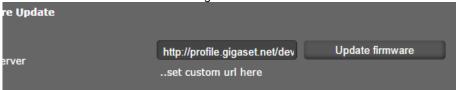

# Firmware update Online

In the webinterface of the Maxwell 10 go to:

Settings - System - Firmware update

Data server URL = http://profile.gigaset.net/device/latest/

Click on Update firmware and the latest Firmware that is online will be downloaded.