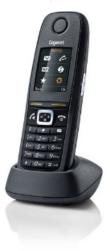

## **R650H PRO**

## Professional communication for tough situations

- HD Voice Cat-IQ 2.0 improved audio quality
- ٠ CAT-iq 2.0 compatibility
- SUOTA: Software update over the air<sup>1)</sup>
- Advanced call lists, PIN-protected key lock and silent charging<sup>1)</sup>
- Dust and waterproof according to IP65 standards with the added benefit of shock resistance
  Support of multicell systems with roaming and handover
  Choice of Audio profiles and vibration alert

- Rubber surface to ensure the perfect grip

1) with supporting base stations or gateways