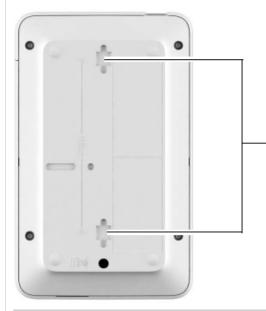

## **Wall mounting**

The device is intended for wall mounting. After connecting the LAN cable and setting the device role you can place it to the destined location.

Wall mounting slots

Fix the device to the wall with two screws: