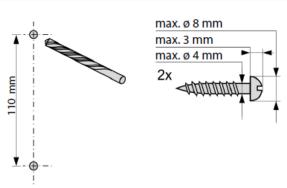

- Drill holes with the vertical spacing of 110 mm.
- Affix wall plugs and secure the screws. Let the screws protrude by approx. four mm.
- Hang the device on the screws.

- The devices are designed for use in dry rooms with a temperature range of +5°C to +45°C.
- Never expose the devices to heat sources, direct sunlight or other electrical appliances.
- Protect your device from moisture, dust, corrosive liquids and fumes.