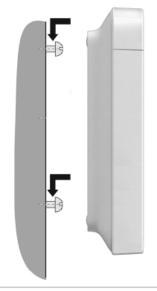

- Drill holes with the vertical spacing of 110 mm.
- Affix wall plugs and secure the screws. Let the screws protrude by approx. four mm.
- Hang the device on the screws.

- The devices are designed for use in dry rooms with a temperature range of +5°C to +45°C.
- Never expose the devices to heat sources, direct sunlight or other electrical appliances.
- Protect your device from moisture, dust, corrosive liquids and fumes.