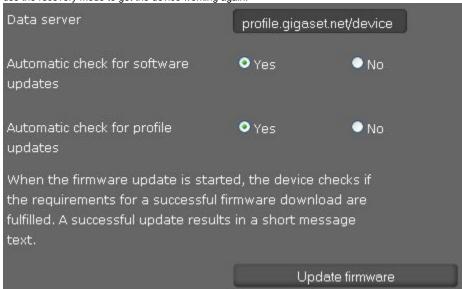

#### Internet update

Go to: Settings -> System -> Firmware Update
Select Yes for Automatic check for software updates and/or Automatic
check for profile updates.

Extensible Web address for the automatic update search in the Date.

Enter the Web address for the automatic update search in the Data server field. Click on Update firmware to start the search and to load the new firmware.