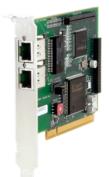

### Digital cards (E1 / ISDN30)

- TE122BF PCI CARD 1X E1
- TE207PF PCI CARD 2X E1